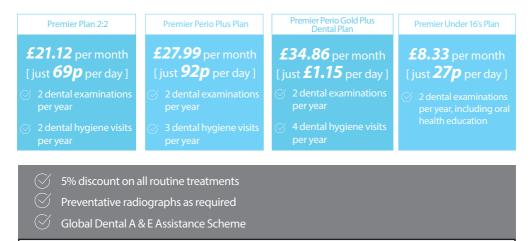

# **Our dental plans**

\*Please make note of our 24 working hours notice required for cancellation for any plan appointment. Treatment appointments longer than 30 mintes will require a 36 working hours notice.

# Spread the cost of your dental care with our cost of the plane.

- More cost effective than paying as you go
- 5% discount off all routine treatments
- Global Dental A & E Assistance Scheme
- $\bigcirc$  Reduces the risk of oral disease and the need for invasive treatments
- Convenient payment by monthly Direct Debit

### **Global Dental A & E Assistance Scheme**

Our dental plans include access to a Global Dental Accident and Emergency Assistance Scheme. The Scheme is established to offer support to patients who request assistance or treatment following an accident, a dental emergency or are diagnosed with mouth cancer.